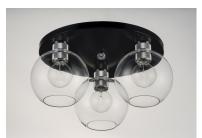

## **PRODUCT DESCRIPTION**

Machined and knurled sockets are finished in Brushed Aluminum which gives stark contrast to the Black round tube frames. Heavy weight Clear hand-blown glass spheres adds scale to this industrial classic.

MEASUREMENTS

DIMENSION CANOPY HANGING WEIGHT : 17" L x 17" W x 8.25" H : 15.5" W x 0.75" H x 15.5" L : 7.62 lb

 LAMPING

 INPUT VOLTAGE
 : 120V

 BULB
 : 3 x 60W Incandescent E26 Medium , 180W Total

 BULB INCLUDED
 : (Not Included)

## **FINISHES OPTION**

Black / Brushed Aluminum (BKAL)

GLASS Clear CL

MATERIAL Steel, Aluminum, Glass

RATINGS CULus Dry Location

ADDITIONAL OPERATING TEMPERATURE: -20°C (-4°F), 40°C (104°F)

Always consult a qualified electrician before installing any lighting product.