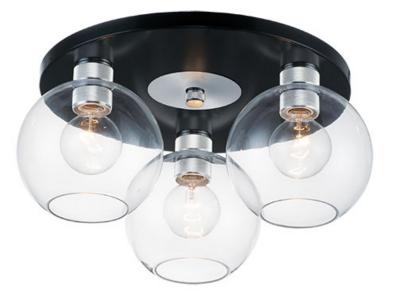

## **PRODUCT DESCRIPTION**

Machined and knurled sockets are finished in Brushed Aluminum which gives stark contrast to the Black round tube frames. Heavy weight Clear hand-blown glass spheres adds scale to this industrial classic.

MEASUREMENTS

DIMENSION CANOPY HANGING WEIGHT : 17" L x 17" W x 8.25" H : 15.5" W x 0.75" H x 15.5" L : 7.62 lb

 LAMPING

 INPUT VOLTAGE
 : 120V

 BULB
 : 3 x 60W Incandescent E26 Medium , 180W Total

 BULB INCLUDED
 : (Not Included)

## **FINISHES OPTION**

Black / Brushed Aluminum (BKAL)

GLASS Clear CL

MATERIAL Steel, Aluminum, Glass

RATINGS CULus Dry Location

ADDITIONAL OPERATING TEMPERATURE: -20°C (-4°F), 40°C (104°F)

Always consult a qualified electrician before installing any lighting product.