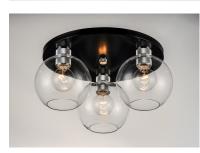

## **PRODUCT DESCRIPTION**

Machined and knurled sockets are finished in Brushed Aluminum which gives stark contrast to the Black round tube frames. Heavy weight Clear hand-blown glass spheres adds scale to this industrial classic.

MEASUREMENTS

DIMENSION CANOPY HANGING WEIGHT : 17" L x 17" W x 8.25" H : 15.5" W x 0.75" H x 15.5" L : 7.62 lb

 LAMPING

 INPUT VOLTAGE
 : 120V

 BULB
 : 3 x 60W Incandescent E26 Medium , 180W Total

 BULB INCLUDED
 : (Not Included)

## **FINISHES OPTION**

Black / Brushed Aluminum (BKAL)

GLASS Clear CL

MATERIAL Steel, Aluminum, Glass

RATINGS CULus Dry Location

ADDITIONAL OPERATING TEMPERATURE: -20°C (-4°F), 40°C (104°F)

Always consult a qualified electrician before installing any lighting product.